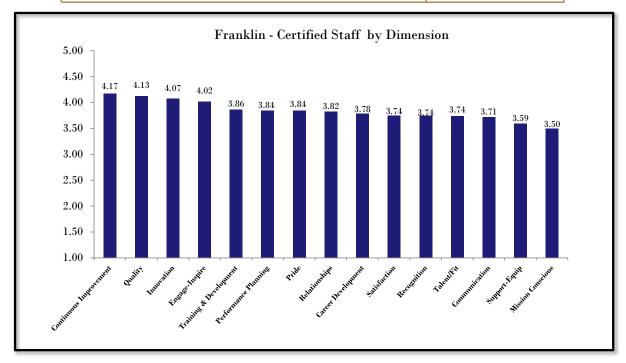

# InsighteX Cultural Assessment

for D41: Franklin - Certified Staff

|                                                              |      | Strongly        |              |                |                | Strongly      |             |
|--------------------------------------------------------------|------|-----------------|--------------|----------------|----------------|---------------|-------------|
|                                                              | Mean | Disagree<br>(1) | Disagree (2) | Neutral<br>(3) | $A gree \ (4)$ | Agree (5)     | N/A         |
| Talent/Fit                                                   | 3.74 |                 |              |                |                |               |             |
| 11. I am in a role that allows me to maximize my talents     |      |                 |              |                |                |               |             |
| and strengths.                                               | 3.89 | 0.447           | 0.70/        | 0.70/          | 0= 00/         |               |             |
|                                                              |      | 8.1%            | 8.1%         | 8.1%           | 37.8%          | 37.8%         | 0.0%        |
| 1. In my role I have the opportunity to do things that I     |      | n=3             | n=3          | n=3            | n=14           | n=14          | n=0         |
| both do well and enjoy.                                      | 4.32 |                 |              |                |                |               |             |
|                                                              |      | 0.0%            | 5.4%         | 5.4%           | 40.5%          | 48.6%         | 0.0%        |
|                                                              |      | n=0             | n=2          | n=2            | n=15           | n=18          | n=0         |
| 7. I have encouraged someone to apply at D41.                | 3.11 |                 |              |                |                |               |             |
|                                                              | 9.11 | 21.6%           | 16.2%        | 13.5%          | 21.6%          | 24.3%         | 2.7%        |
|                                                              |      | n=8             | n=6          | n=5            | n=8            | n=9           | n=1         |
| 39. My supervisor/administrator knows the talents to look    |      |                 |              |                |                |               |             |
| for in selecting new associates who will be successful.      | 3.83 | - 40/           | 0.10/        | 10.00/         | 40.20/         | 2= 00/        | - 40/       |
|                                                              |      | 5.4%<br>n=2     | 8.1%<br>n=3  | 10.8%<br>n=4   | 43.2%<br>n=16  | 27.0%<br>n=10 | 5.4%<br>n=2 |
| 56. I feel D41 is a great fit for me.                        |      | II-2            | 11-3         | 11-4           | 11-10          | 11-10         | 11-2        |
| ovi i ioni di ii i i i gioni in ioi inci                     | 3.65 |                 |              |                |                |               |             |
|                                                              |      | 8.1%            | 8.1%         | 27.0%          | 24.3%          | 32.4%         | 0.0%        |
|                                                              |      | n=3             | n=3          | n=10           | n=9            | n=12          | n=0         |
| 72. Our school district selects highly talented individuals  | 3.86 |                 |              |                |                |               |             |
| when hiring.                                                 | 3.00 | 5.4%            | 5.4%         | 18.9%          | 37.8%          | 32.4%         | 0.0%        |
|                                                              |      | n=2             | n=2          | n=7            | n=14           | n=12          | n=0         |
| 63. D41 selects the right people for the right job.          |      |                 |              |                |                |               |             |
|                                                              | 3.49 |                 |              |                |                |               |             |
|                                                              |      | 10.8%           | 8.1%         | 24.3%          | 35.1%          | 21.6%         | 0.0%        |
| Support-Equip                                                | 3.59 | n=4             | n=3          | n=9            | n=13           | n=8           | n=0         |
| 3. I am provided the core needs necessary for me to excel in | 9.09 |                 |              |                |                |               |             |
| my role.                                                     | 3.35 |                 |              |                |                |               |             |
| <b>,</b>                                                     |      | 8.1%            | 24.3%        | 16.2%          | 27.0%          | 24.3%         | 0.0%        |
|                                                              |      | n=3             | n=9          | n=6            | n=10           | n=9           | n=0         |
| 19. I am provided the materials, equipment, and              | 2.24 |                 |              |                |                |               |             |
| information necessary to effectively perform my job.         | 3.24 | 16.2%           | 16.2%        | 18.9%          | 24.3%          | 24.3%         | 0.0%        |
|                                                              |      | n=6             | n=6          | n=7            | n=9            | n=9           | n=0         |
| 34. My supervisor/administrator is actively responsive to my |      |                 |              |                |                |               |             |
| needs.                                                       | 3.70 |                 |              |                |                |               |             |
|                                                              |      | 2.7%            | 13.5%        | 18.9%          | 40.5%          | 24.3%         | 0.0%        |
| 28. I am provided the opportunity to spend quality time      |      | n=1             | n=5          | n=7            | n=15           | n=9           | n=0         |
| with my supervisor/administrator.                            | 3.47 |                 |              |                |                |               |             |
|                                                              |      | 2.7%            | 24.3%        | 10.8%          | 43.2%          | 16.2%         | 2.7%        |
|                                                              |      | n=1             | n=9          | n=4            | n=16           | n=6           | n=1         |
| 33. My supervisor/administrator is available for me when     | 4.00 |                 |              |                |                |               |             |
| needs arise.                                                 | 4.08 | 2.7%            | 2.7%         | 13.5%          | 45.9%          | 35.1%         | 0.0%        |
|                                                              |      | 2.7%<br>n=1     | 2.7%<br>n=1  | 13.5%<br>n=5   | 45.9%<br>n=17  | 55.1%<br>n=13 | n=0         |
| 23. I have a supportive coaching relationship with my        |      |                 | 1            |                |                | 10            | 0           |
| supervisor/administrator.                                    | 3.70 |                 |              |                |                |               |             |
|                                                              |      | 5.4%            | 10.8%        | 18.9%          | 37.8%          | 27.0%         | 0.0%        |
|                                                              |      | n=2             | n=4          | n=7            | n=14           | n=10          | n=0         |

| D41. I rumini - Gertifica Suiff Results (n=01)              |      | Strongly    |              |              |               | Strongly      |             |
|-------------------------------------------------------------|------|-------------|--------------|--------------|---------------|---------------|-------------|
|                                                             | Mean | Disagree    | Disagree     | Neutral      | Agree         | Agree         | N/A         |
|                                                             |      | (1)         | (2)          | (3)          | (4)           | (5)           |             |
| Relationships                                               | 3.82 |             |              |              |               |               |             |
| 5. I have at least one close friend at work.                | 4.72 |             |              |              |               |               |             |
|                                                             | 7,12 | 0.0%        | 2.7%         | 2.7%         | 13.5%         | 78.4%         | 2.7%        |
|                                                             |      | n=0         | n=1          | n=1          | n=5           | n=29          | n=1         |
| 32. I have an open and trusting relationship with my        |      |             |              |              |               |               |             |
| supervisor/administrator.                                   | 3.84 | 0.50/       | 16.20/       | 10.50/       | 20.50/        | 25.00/        | 0.00/       |
|                                                             |      | 2.7%<br>n=1 | 16.2%<br>n=6 | 13.5%<br>n=5 | 29.7%<br>n=11 | 37.8%<br>n=14 | 0.0%<br>n=0 |
| 25. My supervisor/administrator cares about me as a person. |      | 11-1        | 11-0         | 11-0         | H-11          | 11-11-        | n-0         |
| ,,                                                          | 4.16 |             |              |              |               |               |             |
|                                                             |      | 2.7%        | 2.7%         | 13.5%        | 37.8%         | 43.2%         | 0.0%        |
|                                                             |      | n=1         | n=1          | n=5          | n=14          | n=16          | n=0         |
| 31. I am provided personal coaching from my                 | 3.19 |             |              |              |               |               |             |
| supervisor/administrator.                                   | 0.17 | 5.4%        | 21.6%        | 32.4%        | 24.3%         | 13.5%         | 2.7%        |
|                                                             |      | n=2         | n=8          | n=12         | n=9           | n=5           | n=1         |
| 51. My team has open and trusting relationships.            |      |             |              |              |               |               |             |
|                                                             | 4.08 |             |              |              | 2.4.2.2.4     |               |             |
|                                                             |      | 5.4%<br>n=2 | 8.1%<br>n=3  | 10.8%<br>n=4 | 24.3%<br>n=9  | 51.4%<br>n=19 | 0.0%<br>n=0 |
| 50. Based on relationships demonstrated on my team, I       |      | 11-2        | 11-3         | 11-4         | 11-9          | 11-19         | n-0         |
| would recommend someone to join this team.                  | 4.16 |             |              |              |               |               |             |
| ,                                                           |      | 2.7%        | 13.5%        | 2.7%         | 27.0%         | 54.1%         | 0.0%        |
|                                                             |      | n=1         | n=5          | n=1          | n=10          | n=20          | n=0         |
| 61. D41 has a genuine concern and interest about me as a    | 3.24 |             |              |              |               |               |             |
| person.                                                     | 3.24 | 21.6%       | 8.1%         | 16.2%        | 32.4%         | 21.6%         | 0.0%        |
|                                                             |      | n=8         | n=3          | n=6          | n=12          | n=8           | n=0         |
| 54. Quality relationships are valued across our school      |      |             |              |              |               |               |             |
| district.                                                   | 3.57 |             |              |              |               |               |             |
|                                                             |      | 5.4%        | 16.2%        | 18.9%        | 35.1%         | 24.3%         | 0.0%        |
| 38. My supervisor/administrator demonstrates effort in      |      | n=2         | n=6          | n=7          | n=13          | n=9           | n=0         |
| establishing and reinforcing a coaching relationship with   | 3.42 |             |              |              |               |               |             |
|                                                             |      | 8.1%        | 16.2%        | 13.5%        | 45.9%         | 13.5%         | 2.7%        |
|                                                             |      | n=3         | n=6          | n=5          | n=17          | n=5           | n=1         |
| Quality                                                     | 4.13 |             |              |              |               |               |             |
| 47. I am on a team that encourages each member to surpass   | 4.00 |             |              |              |               |               |             |
| expectations.                                               | 4.08 | 2.7%        | 8.1%         | 10.8%        | 35.1%         | 43.2%         | 0.0%        |
|                                                             |      | n=1         | n=3          | n=4          | n=13          | n=16          | n=0         |
| 43. My associates demonstrate a commitment to quality       |      |             |              | -            |               |               | *           |
| work and excellence.                                        | 4.41 |             |              |              |               |               |             |
|                                                             |      | 2.7%        | 0.0%         | 8.1%         | 32.4%         | 56.8%         | 0.0%        |
| 57. D41 is committed to quality work and excellence.        |      | n=1         | n=0          | n=3          | n=12          | n=21          | n=0         |
| 51. Der is committed to quanty work and excenence.          | 3.89 |             |              |              |               |               |             |
|                                                             |      | 2.7%        | 13.5%        | 8.1%         | 43.2%         | 32.4%         | 0.0%        |
|                                                             |      | n=1         | n=5          | n=3          | n=16          | n=12          | n=0         |
|                                                             |      |             |              |              |               |               |             |

| 211. 17 annum der afred Staff Results (it 51)                      |      | Strongly     |              |                | Strongly      |                |             |  |
|--------------------------------------------------------------------|------|--------------|--------------|----------------|---------------|----------------|-------------|--|
|                                                                    | Mean | Disagree (1) | Disagree (2) | Neutral<br>(3) | $Agree \ (4)$ | Agree (5)      | N/A         |  |
| Communication                                                      | 3.71 |              |              |                |               |                |             |  |
| 36. I have the opportunity to communicate with my                  |      |              |              |                |               |                |             |  |
| supervisor/administrator.                                          | 4.08 |              |              |                |               |                |             |  |
|                                                                    |      | 0.0%         | 8.1%         | 10.8%          | 45.9%         | 35.1%          | 0.0%        |  |
|                                                                    |      | n=0          | n=3          | n=4            | n=17          | n=13           | n=0         |  |
| 24. My supervisor/administrator effectively communicates           | 9.51 |              |              |                |               |                |             |  |
| his/her expectations.                                              | 3.51 | 8.1%         | 13.5%        | 21.6%          | 32.4%         | 24.3%          | 0.0%        |  |
|                                                                    |      | n=3          | n=5          | n=8            | n=12          | n=9            | n=0         |  |
| 26. My supervisor/administrator gives me constructive              |      | 11 0         | н 0          | п 0            | 11 12         | н ,            | n v         |  |
| feedback about my work performance.                                | 3.58 |              |              |                |               |                |             |  |
|                                                                    |      | 5.4%         | 13.5%        | 21.6%          | 32.4%         | 24.3%          | 2.7%        |  |
|                                                                    |      | n=2          | n=5          | n=8            | n=12          | n=9            | n=1         |  |
| 27. My supervisor/administrator and I have effective two-          | 0.50 |              |              |                |               |                |             |  |
| way communication.                                                 | 3.73 | 9.70/        | 12.50/       | 10.00/         | 27.00/        | 27.00/         | 0.00/       |  |
|                                                                    |      | 2.7%<br>n=1  | 13.5%<br>n=5 | 18.9%<br>n=7   | 37.8%<br>n=14 | 27.0%<br>n=10  | 0.0%<br>n=0 |  |
| 65. I feel "in on things" that are happening at D41.               |      | n-1          | H-3          | 11-1           | 11-14         | H-10           | n-0         |  |
| os. Freef in on things that are nappening at 1541.                 | 3.03 |              |              |                |               |                |             |  |
|                                                                    |      | 24.3%        | 10.8%        | 18.9%          | 29.7%         | 16.2%          | 0.0%        |  |
|                                                                    |      | n=9          | n=4          | n=7            | n=11          | n=6            | n=0         |  |
| 44. Our team effectively communicates with each other.             |      |              |              |                |               |                |             |  |
|                                                                    | 4.35 |              |              |                |               |                |             |  |
|                                                                    |      | 5.4%<br>n=2  | 2.7%         | 5.4%           | 24.3%<br>n=9  | 62.2%          | 0.0%        |  |
| D                                                                  | 3.74 | n-2          | n=1          | n=2            | n-9           | n=23           | n=0         |  |
| Recognition                                                        | 5.74 |              |              |                |               |                |             |  |
| 29. My supervisor/administrator recognizes me for a job well done. | 3.62 |              |              |                |               |                |             |  |
| uone.                                                              | 0.02 | 8.1%         | 10.8%        | 21.6%          | 29.7%         | 29.7%          | 0.0%        |  |
|                                                                    |      | n=3          | n=4          | n=8            | n=11          | n=11           | n=0         |  |
| 9. I have received meaningful recognition in the past 10           |      |              |              |                |               |                |             |  |
| days.                                                              | 2.97 |              |              |                |               |                |             |  |
|                                                                    |      | 21.6%        | 21.6%        | 16.2%          | 18.9%         | 21.6%          | 0.0%        |  |
| (/ F   I   1   1   1   1   1   1   1   1   1                       |      | n=8          | n=8          | n=6            | n=7           | n=8            | n=0         |  |
| 66. Excellence is recognized in my school district.                | 3.65 |              |              |                |               |                |             |  |
|                                                                    | 9.09 | 2.7%         | 18.9%        | 13.5%          | 40.5%         | 24.3%          | 0.0%        |  |
|                                                                    |      | n=1          | n=7          | n=5            | n=15          | n=9            | n=0         |  |
| 18. I have provided meaningful recognition to others in the        |      |              |              | -              | -             |                |             |  |
| past 10 days.                                                      | 4.30 |              |              |                |               |                |             |  |
|                                                                    |      | 0.0%         | 2.7%         | 5.4%           | 51.4%         | 40.5%          | 0.0%        |  |
| 7                                                                  |      | n=0          | n=1          | n=2            | n=19          | n=15           | n=0         |  |
| 48. My team recognizes each other's efforts and impact.            | 4.16 |              |              |                |               |                |             |  |
|                                                                    | 4.16 | 2.7%         | 2.7%         | 13.5%          | 37.8%         | 43.2%          | 0.0%        |  |
|                                                                    |      | n=1          | 2.776<br>n=1 | n=5            | n=14          | 45.276<br>n=16 | n=0         |  |
|                                                                    |      |              |              | 11 0           | 11 11         | 11 10          | n v         |  |

| D41: Frankin - Geriffea Sayf Results (n=51)                          | Mean | Strongly<br>Disagree<br>(1) | Disagree<br>(2) | Neutral<br>(3) | $A { m gree} \ (4)$ | Strongly<br>Agree<br>(5) | N/A         |
|----------------------------------------------------------------------|------|-----------------------------|-----------------|----------------|---------------------|--------------------------|-------------|
| Performance Planning                                                 | 3.84 |                             |                 |                |                     |                          |             |
| 40. In the past three months, my supervisor/administrator            | 2 20 |                             |                 |                |                     |                          |             |
| has discussed my successes and progress with me.                     | 3.22 | 10.8%                       | 24.3%           | 18.9%          | 24.3%               | 21.6%                    | 0.0%        |
|                                                                      |      | n=4                         | n=9             | n=7            | n=9                 | n=8                      | n=0         |
| 17. I have set the right goals for myself to excel in my             |      |                             |                 |                |                     | 11 0                     |             |
| role/position.                                                       | 4.32 |                             |                 |                |                     |                          |             |
|                                                                      |      | 0.0%                        | 0.0%            | 10.8%          | 45.9%               | 43.2%                    | 0.0%        |
|                                                                      |      | n=0                         | n=0             | n=4            | n=17                | n=16                     | n=0         |
| 49. Our team effectively sets goals to further enhance our           | 3.95 |                             |                 |                |                     |                          |             |
| performance.                                                         | 3.73 | 2.7%                        | 8.1%            | 13.5%          | 43.2%               | 32.4%                    | 0.0%        |
|                                                                      |      | n=1                         | n=3             | n=5            | n=16                | n=12                     | n=0         |
| 10. In my current role, I am encouraged to set                       |      |                             |                 |                |                     |                          |             |
| motivational/stretch goals for myself.                               | 4.05 |                             |                 |                |                     |                          |             |
|                                                                      |      | 0.0%                        | 16.2%           | 5.4%           | 35.1%               | 43.2%                    | 0.0%        |
| 07 M                                                                 |      | n=0                         | n=6             | n=2            | n=13                | n=16                     | n=0         |
| 37. My supervisor/administrator motivates me to achieve              | 3.65 |                             |                 |                |                     |                          |             |
| my goals.                                                            | 3.03 | 5.4%                        | 13.5%           | 16.2%          | 40.5%               | 24.3%                    | 0.0%        |
|                                                                      |      | n=2                         | n=5             | n=6            | n=15                | n=9                      | n=0         |
| Training & Development                                               | 3.86 |                             |                 |                |                     |                          |             |
| 35. My supervisor/administrator supports my personal and             |      |                             |                 |                |                     |                          |             |
| professional development.                                            | 3.97 |                             |                 |                |                     |                          |             |
|                                                                      |      | 5.4%                        | 2.7%            | 10.8%          | 48.6%               | 29.7%                    | 2.7%        |
| 6 I and it is a first of substitute that is                          |      | n=2                         | n=1             | n=4            | n=18                | n=11                     | n=1         |
| 6. I am provided opportunities to further my growth and development. | 4.19 |                             |                 |                |                     |                          |             |
| development.                                                         | 1117 | 2.7%                        | 2.7%            | 10.8%          | 40.5%               | 43.2%                    | 0.0%        |
|                                                                      |      | n=1                         | n=1             | n=4            | n=15                | n=16                     | n=0         |
| 15. I am properly trained to achieve excellence in my work.          |      |                             |                 |                |                     |                          |             |
|                                                                      | 3.84 | ~ 40/                       | 10.50/          | 10.00/         | 22.40/              | 27.00/                   | 0.00/       |
|                                                                      |      | 5.4%<br>n=2                 | 13.5%<br>n=5    | 10.8%<br>n=4   | 32.4%<br>n=12       | 37.8%<br>n=14            | 0.0%<br>n=0 |
| 67. D41 provides the "right" training for me to excel in my          |      | H-2                         | п-э             | n-4            | H-12                | n-14                     | n-0         |
| role.                                                                | 3.46 |                             |                 |                |                     |                          |             |
|                                                                      |      | 8.1%                        | 10.8%           | 27.0%          | 35.1%               | 18.9%                    | 0.0%        |
|                                                                      |      | n=3                         | n=4             | n=10           | n=13                | n=7                      | n=0         |
| 30. My supervisor/administrator encourages opportunities             | 0.07 |                             |                 |                |                     |                          |             |
| for my growth and development.                                       | 3.86 | 0.00/                       | 16 20/          | 0.10/          | 40.60/              | 27.00/                   | 0.00/       |
|                                                                      |      | 0.0%<br>n=0                 | 16.2%<br>n=6    | 8.1%<br>n=3    | 48.6%<br>n=18       | 27.0%<br>n=10            | 0.0%<br>n=0 |
|                                                                      |      | 11-0                        | 11-0            | п-э            | 11-10               | 11-10                    | 11-0        |

| D41: Franklin - Gertified Staff Results (n=51)                               | w    | Strongly<br>Disagree | Disagree     | Neutral      | Agree         | Strongly<br>Agree                           | 27/4        |
|------------------------------------------------------------------------------|------|----------------------|--------------|--------------|---------------|---------------------------------------------|-------------|
|                                                                              | Mean | (1)                  | (2)          | (3)          | (4)           | $\begin{array}{c} Agree \\ (5) \end{array}$ | N/A         |
| Career Development                                                           | 3.78 |                      |              |              |               |                                             |             |
| 70. I would like to work at D41 long term.                                   |      |                      |              |              |               |                                             |             |
|                                                                              | 3.81 | 5.40/                | <b>7</b> 40/ | 24.20/       | 20.40/        | 20.40/                                      | 0.00/       |
|                                                                              |      | 5.4%<br>n=2          | 5.4%<br>n=2  | 24.3%<br>n=9 | 32.4%<br>n=12 | 32.4%<br>n=12                               | 0.0%<br>n=0 |
| 58. D41 provides the experience and development for me to                    |      | H-2                  | 11-2         | H-7          | H-12          | 11-12                                       | n-0         |
| further my career here.                                                      | 3.72 |                      |              |              |               |                                             |             |
|                                                                              |      | 8.1%                 | 13.5%        | 10.8%        | 29.7%         | 35.1%                                       | 2.7%        |
| 71 I fal                                                                     |      | n=3                  | n=5          | n=4          | n=11          | n=13                                        | n=1         |
| 71. I am aware of the career opportunities that are available for me at D41. | 3.76 |                      |              |              |               |                                             |             |
| for the at B Fr.                                                             |      | 8.1%                 | 5.4%         | 18.9%        | 37.8%         | 29.7%                                       | 0.0%        |
|                                                                              |      | n=3                  | n=2          | n=7          | n=14          | n=11                                        | n=0         |
| 59. I value the career opportunities that I have at D41.                     | 2.00 |                      |              |              |               |                                             |             |
|                                                                              | 3.89 | 8.1%                 | 5.4%         | 5.4%         | 48.6%         | 29.7%                                       | 2.7%        |
|                                                                              |      | n=3                  | n=2          | n=2          | n=18          | n=11                                        | n=1         |
| 60. I have the opportunity to express my career interests at                 |      |                      |              |              |               |                                             |             |
| D41.                                                                         | 3.73 |                      |              |              |               |                                             |             |
|                                                                              |      | 8.1%                 | 5.4%         | 21.6%        | 35.1%         | 29.7%                                       | 0.0%        |
| P I .                                                                        | 4.00 | n=3                  | n=2          | n=8          | n=13          | n=11                                        | n=0         |
| Engage-Inspire 2. I am fully engaged in the work that I do.                  | 4.02 |                      |              |              |               |                                             |             |
| 2. I am runy engaged in the work that I do.                                  | 4.43 |                      |              |              |               |                                             |             |
|                                                                              |      | 0.0%                 | 5.4%         | 8.1%         | 24.3%         | 62.2%                                       | 0.0%        |
|                                                                              |      | n=0                  | n=2          | n=3          | n=9           | n=23                                        | n=0         |
| 12. I am highly committed to and energized by my work.                       | 2.0= |                      |              |              |               |                                             |             |
|                                                                              | 3.97 | 0.0%                 | 10.8%        | 18.9%        | 32.4%         | 37.8%                                       | 0.0%        |
|                                                                              |      | n=0                  | n=4          | n=7          | n=12          | n=14                                        | n=0         |
| 8. I am driven to contribute to the success of D41.                          |      |                      |              |              |               |                                             |             |
|                                                                              | 4.19 |                      |              |              |               |                                             |             |
|                                                                              |      | 0.0%                 | 8.1%         | 8.1%         | 40.5%         | 43.2%                                       | 0.0%        |
| 53. I am committed to the success of my school district.                     |      | n=0                  | n=3          | n=3          | n=15          | n=16                                        | n=0         |
| 55. I am committed to the success of my school district.                     | 4.27 |                      |              |              |               |                                             |             |
|                                                                              |      | 2.7%                 | 2.7%         | 8.1%         | 37.8%         | 48.6%                                       | 0.0%        |
|                                                                              |      | n=1                  | n=1          | n=3          | n=14          | n=18                                        | n=0         |
| 62. I would recommend D41 to a friend as a great place to                    | 3.24 |                      |              |              |               |                                             |             |
| work.                                                                        | 3.44 | 16.2%                | 16.2%        | 18.9%        | 24.3%         | 24.3%                                       | 0.0%        |
|                                                                              |      | n=6                  | n=6          | n=7          | n=9           | n=9                                         | n=0         |
| -                                                                            |      |                      |              |              |               |                                             |             |