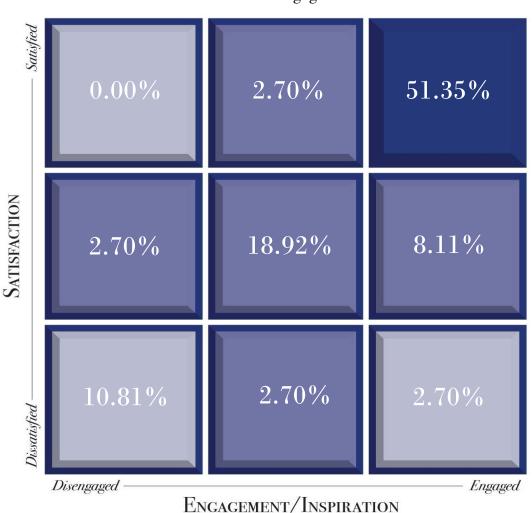

| 4.02                  |
| Training & Development          | 3.86                  |
| Performance Planning            | 3.84                  |
| Pride                           | 3.84                  |
| Relationships                   | 3.82                  |
| Career Development              | 3.78                  |
| Satisfaction                    | 3.74                  |
| Recognition                     | 3.74                  |
| Talent/Fit                      | 3.74                  |
| Communication                   | 3.71                  |
| Support-Equip                   | 3.59                  |
| Mission Conscious               | 3.50                  |







# HUMANeX Ventures Cultural Assessment Index<sup>sм</sup> Satisfaction / Engagement 3x3