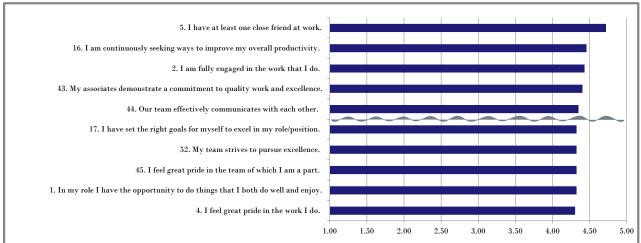

| D41. I rumini - Gertifica Suiff Results (n=01)              |      | Strongly    |              |              |               | Strongly      |             |
|-------------------------------------------------------------|------|-------------|--------------|--------------|---------------|---------------|-------------|
|                                                             | Mean | Disagree    | Disagree     | Neutral      | Agree         | Agree         | N/A         |
|                                                             |      | (1)         | (2)          | (3)          | (4)           | (5)           |             |
| Relationships                                               | 3.82 |             |              |              |               |               |             |
| 5. I have at least one close friend at work.                | 4.72 |             |              |              |               |               |             |
|                                                             | 7,12 | 0.0%        | 2.7%         | 2.7%         | 13.5%         | 78.4%         | 2.7%        |
|                                                             |      | n=0         | n=1          | n=1          | n=5           | n=29          | n=1         |
| 32. I have an open and trusting relationship with my        |      |             |              |              |               |               |             |
| supervisor/administrator.                                   | 3.84 | 0.50/       | 16.20/       | 10.50/       | 20.50/        | 25.00/        | 0.00/       |
|                                                             |      | 2.7%<br>n=1 | 16.2%<br>n=6 | 13.5%<br>n=5 | 29.7%<br>n=11 | 37.8%<br>n=14 | 0.0%<br>n=0 |
| 25. My supervisor/administrator cares about me as a person. |      | 11-1        | 11-0         | 11-0         | H-11          | 11-11-        | n-0         |
| ,,                                                          | 4.16 |             |              |              |               |               |             |
|                                                             |      | 2.7%        | 2.7%         | 13.5%        | 37.8%         | 43.2%         | 0.0%        |
|                                                             |      | n=1         | n=1          | n=5          | n=14          | n=16          | n=0         |
| 31. I am provided personal coaching from my                 | 3.19 |             |              |              |               |               |             |
| supervisor/administrator.                                   | 0.17 | 5.4%        | 21.6%        | 32.4%        | 24.3%         | 13.5%         | 2.7%        |
|                                                             |      | n=2         | n=8          | n=12         | n=9           | n=5           | n=1         |
| 51. My team has open and trusting relationships.            |      |             |              |              |               |               |             |
|                                                             | 4.08 |             |              |              | 2.4.2.2.4     |               |             |
|                                                             |      | 5.4%<br>n=2 | 8.1%<br>n=3  | 10.8%<br>n=4 | 24.3%<br>n=9  | 51.4%<br>n=19 | 0.0%<br>n=0 |
| 50. Based on relationships demonstrated on my team, I       |      | 11-2        | 11-3         | 11-4         | 11-9          | 11-19         | n-0         |
| would recommend someone to join this team.                  | 4.16 |             |              |              |               |               |             |
| ,                                                           |      | 2.7%        | 13.5%        | 2.7%         | 27.0%         | 54.1%         | 0.0%        |
|                                                             |      | n=1         | n=5          | n=1          | n=10          | n=20          | n=0         |
| 61. D41 has a genuine concern and interest about me as a    | 3.24 |             |              |              |               |               |             |
| person.                                                     | 3.24 | 21.6%       | 8.1%         | 16.2%        | 32.4%         | 21.6%         | 0.0%        |
|                                                             |      | n=8         | n=3          | n=6          | n=12          | n=8           | n=0         |
| 54. Quality relationships are valued across our school      |      |             |              |              |               |               |             |
| district.                                                   | 3.57 |             |              |              |               |               |             |
|                                                             |      | 5.4%        | 16.2%        | 18.9%        | 35.1%         | 24.3%         | 0.0%        |
| 38. My supervisor/administrator demonstrates effort in      |      | n=2         | n=6          | n=7          | n=13          | n=9           | n=0         |
| establishing and reinforcing a coaching relationship with   | 3.42 |             |              |              |               |               |             |
|                                                             |      | 8.1%        | 16.2%        | 13.5%        | 45.9%         | 13.5%         | 2.7%        |
|                                                             |      | n=3         | n=6          | n=5          | n=17          | n=5           | n=1         |
| Quality                                                     | 4.13 |             |              |              |               |               |             |
| 47. I am on a team that encourages each member to surpass   | 4.00 |             |              |              |               |               |             |
| expectations.                                               | 4.08 | 2.7%        | 8.1%         | 10.8%        | 35.1%         | 43.2%         | 0.0%        |
|                                                             |      | n=1         | n=3          | n=4          | n=13          | n=16          | n=0         |
| 43. My associates demonstrate a commitment to quality       |      |             |              | -            |               |               | *           |
| work and excellence.                                        | 4.41 |             |              |              |               |               |             |
|                                                             |      | 2.7%        | 0.0%         | 8.1%         | 32.4%         | 56.8%         | 0.0%        |
| 57. D41 is committed to quality work and excellence.        |      | n=1         | n=0          | n=3          | n=12          | n=21          | n=0         |
| 51. Der is committed to quanty work and excenence.          | 3.89 |             |              |              |               |               |             |
|                                                             |      | 2.7%        | 13.5%        | 8.1%         | 43.2%         | 32.4%         | 0.0%        |
|                                                             |      | n=1         | n=5          | n=3          | n=16          | n=12          | n=0         |
|                                                             |      |             |              |              |               |               |             |

| 211. 17 annum der afred Staff Results (it 51)                      |      | Strongly     |              |                | Strongly      |                |             |  |
|--------------------------------------------------------------------|------|--------------|--------------|----------------|---------------|----------------|-------------|--|
|                                                                    | Mean | Disagree (1) | Disagree (2) | Neutral<br>(3) | $Agree \ (4)$ | Agree (5)      | N/A         |  |
| Communication                                                      | 3.71 |              |              |                |               |                |             |  |
| 36. I have the opportunity to communicate with my                  |      |              |              |                |               |                |             |  |
| supervisor/administrator.                                          | 4.08 |              |              |                |               |                |             |  |
|                                                                    |      | 0.0%         | 8.1%         | 10.8%          | 45.9%         | 35.1%          | 0.0%        |  |
|                                                                    |      | n=0          | n=3          | n=4            | n=17          | n=13           | n=0         |  |
| 24. My supervisor/administrator effectively communicates           | 9.51 |              |              |                |               |                |             |  |
| his/her expectations.                                              | 3.51 | 8.1%         | 13.5%        | 21.6%          | 32.4%         | 24.3%          | 0.0%        |  |
|                                                                    |      | n=3          | n=5          | n=8            | n=12          | n=9            | n=0         |  |
| 26. My supervisor/administrator gives me constructive              |      | 11 0         | н 0          | п 0            | 11 12         | н ,            | n v         |  |
| feedback about my work performance.                                | 3.58 |              |              |                |               |                |             |  |
|                                                                    |      | 5.4%         | 13.5%        | 21.6%          | 32.4%         | 24.3%          | 2.7%        |  |
|                                                                    |      | n=2          | n=5          | n=8            | n=12          | n=9            | n=1         |  |
| 27. My supervisor/administrator and I have effective two-          | 0.50 |              |              |                |               |                |             |  |
| way communication.                                                 | 3.73 | 9.70/        | 12.50/       | 10.00/         | 27.00/        | 27.00/         | 0.00/       |  |
|                                                                    |      | 2.7%<br>n=1  | 13.5%<br>n=5 | 18.9%<br>n=7   | 37.8%<br>n=14 | 27.0%<br>n=10  | 0.0%<br>n=0 |  |
| 65. I feel "in on things" that are happening at D41.               |      | n-1          | H-3          | 11-1           | 11-14         | H-10           | n-0         |  |
| os. Freef in on things that are nappening at 1541.                 | 3.03 |              |              |                |               |                |             |  |
|                                                                    |      | 24.3%        | 10.8%        | 18.9%          | 29.7%         | 16.2%          | 0.0%        |  |
|                                                                    |      | n=9          | n=4          | n=7            | n=11          | n=6            | n=0         |  |
| 44. Our team effectively communicates with each other.             |      |              |              |                |               |                |             |  |
|                                                                    | 4.35 |              |              |                |               |                |             |  |
|                                                                    |      | 5.4%<br>n=2  | 2.7%         | 5.4%           | 24.3%<br>n=9  | 62.2%          | 0.0%        |  |
| D                                                                  | 3.74 | n-2          | n=1          | n=2            | n-9           | n=23           | n=0         |  |
| Recognition                                                        | 5.74 |              |              |                |               |                |             |  |
| 29. My supervisor/administrator recognizes me for a job well done. | 3.62 |              |              |                |               |                |             |  |
| uone.                                                              | 0.02 | 8.1%         | 10.8%        | 21.6%          | 29.7%         | 29.7%          | 0.0%        |  |
|                                                                    |      | n=3          | n=4          | n=8            | n=11          | n=11           | n=0         |  |
| 9. I have received meaningful recognition in the past 10           |      |              |              |                |               |                |             |  |
| days.                                                              | 2.97 |              |              |                |               |                |             |  |
|                                                                    |      | 21.6%        | 21.6%        | 16.2%          | 18.9%         | 21.6%          | 0.0%        |  |
| (/ F   I   1   1   1   1   1   1   1   1   1                       |      | n=8          | n=8          | n=6            | n=7           | n=8            | n=0         |  |
| 66. Excellence is recognized in my school district.                | 3.65 |              |              |                |               |                |             |  |
|                                                                    | 9.09 | 2.7%         | 18.9%        | 13.5%          | 40.5%         | 24.3%          | 0.0%        |  |
|                                                                    |      | n=1          | n=7          | n=5            | n=15          | n=9            | n=0         |  |
| 18. I have provided meaningful recognition to others in the        |      |              |              | -              | -             |                |             |  |
| past 10 days.                                                      | 4.30 |              |              |                |               |                |             |  |
|                                                                    |      | 0.0%         | 2.7%         | 5.4%           | 51.4%         | 40.5%          | 0.0%        |  |
| 7                                                                  |      | n=0          | n=1          | n=2            | n=19          | n=15           | n=0         |  |
| 48. My team recognizes each other's efforts and impact.            | 4.16 |              |              |                |               |                |             |  |
|                                                                    | 4.16 | 2.7%         | 2.7%         | 13.5%          | 37.8%         | 43.2%          | 0.0%        |  |
|                                                                    |      | n=1          | 2.776<br>n=1 | n=5            | n=14          | 45.276<br>n=16 | n=0         |  |
|                                                                    |      |              |              | 11 0           | 11 11         | 11 10          | n v         |  |

| D41: Frankin - Geriffea Sayf Results (n=51)                          | Mean | Strongly<br>Disagree<br>(1) | Disagree<br>(2) | Neutral<br>(3) | $A { m gree} \ (4)$ | Strongly<br>Agree<br>(5) | N/A         |
|----------------------------------------------------------------------|------|-----------------------------|-----------------|----------------|---------------------|--------------------------|-------------|
| Performance Planning                                                 | 3.84 |                             |                 |                |                     |                          |             |
| 40. In the past three months, my supervisor/administrator            | 2 20 |                             |                 |                |                     |                          |             |
| has discussed my successes and progress with me.                     | 3.22 | 10.8%                       | 24.3%           | 18.9%          | 24.3%               | 21.6%                    | 0.0%        |
|                                                                      |      | n=4                         | n=9             | n=7            | n=9                 | n=8                      | n=0         |
| 17. I have set the right goals for myself to excel in my             |      |                             |                 |                |                     | 11 0                     |             |
| role/position.                                                       | 4.32 |                             |                 |                |                     |                          |             |
|                                                                      |      | 0.0%                        | 0.0%            | 10.8%          | 45.9%               | 43.2%                    | 0.0%        |
|                                                                      |      | n=0                         | n=0             | n=4            | n=17                | n=16                     | n=0         |
| 49. Our team effectively sets goals to further enhance our           | 3.95 |                             |                 |                |                     |                          |             |
| performance.                                                         | 3.73 | 2.7%                        | 8.1%            | 13.5%          | 43.2%               | 32.4%                    | 0.0%        |
|                                                                      |      | n=1                         | n=3             | n=5            | n=16                | n=12                     | n=0         |
| 10. In my current role, I am encouraged to set                       |      |                             |                 |                |                     |                          |             |
| motivational/stretch goals for myself.                               | 4.05 |                             |                 |                |                     |                          |             |
|                                                                      |      | 0.0%                        | 16.2%           | 5.4%           | 35.1%               | 43.2%                    | 0.0%        |
| 07 M                                                                 |      | n=0                         | n=6             | n=2            | n=13                | n=16                     | n=0         |
| 37. My supervisor/administrator motivates me to achieve              | 3.65 |                             |                 |                |                     |                          |             |
| my goals.                                                            | 3.03 | 5.4%                        | 13.5%           | 16.2%          | 40.5%               | 24.3%                    | 0.0%        |
|                                                                      |      | n=2                         | n=5             | n=6            | n=15                | n=9                      | n=0         |
| Training & Development                                               | 3.86 |                             |                 |                |                     |                          |             |
| 35. My supervisor/administrator supports my personal and             |      |                             |                 |                |                     |                          |             |
| professional development.                                            | 3.97 |                             |                 |                |                     |                          |             |
|                                                                      |      | 5.4%                        | 2.7%            | 10.8%          | 48.6%               | 29.7%                    | 2.7%        |
| 6 I and it is a first of substitute that is                          |      | n=2                         | n=1             | n=4            | n=18                | n=11                     | n=1         |
| 6. I am provided opportunities to further my growth and development. | 4.19 |                             |                 |                |                     |                          |             |
| development.                                                         | 1117 | 2.7%                        | 2.7%            | 10.8%          | 40.5%               | 43.2%                    | 0.0%        |
|                                                                      |      | n=1                         | n=1             | n=4            | n=15                | n=16                     | n=0         |
| 15. I am properly trained to achieve excellence in my work.          |      |                             |                 |                |                     |                          |             |
|                                                                      | 3.84 | ~ 40/                       | 10.50/          | 10.00/         | 22.40/              | 27.00/                   | 0.00/       |
|                                                                      |      | 5.4%<br>n=2                 | 13.5%<br>n=5    | 10.8%<br>n=4   | 32.4%<br>n=12       | 37.8%<br>n=14            | 0.0%<br>n=0 |
| 67. D41 provides the "right" training for me to excel in my          |      | H-2                         | п-э             | n-4            | H-12                | n-14                     | n-0         |
| role.                                                                | 3.46 |                             |                 |                |                     |                          |             |
|                                                                      |      | 8.1%                        | 10.8%           | 27.0%          | 35.1%               | 18.9%                    | 0.0%        |
|                                                                      |      | n=3                         | n=4             | n=10           | n=13                | n=7                      | n=0         |
| 30. My supervisor/administrator encourages opportunities             | 0.07 |                             |                 |                |                     |                          |             |
| for my growth and development.                                       | 3.86 | 0.00/                       | 16 20/          | 0.10/          | 40.60/              | 27.00/                   | 0.00/       |
|                                                                      |      | 0.0%<br>n=0                 | 16.2%<br>n=6    | 8.1%<br>n=3    | 48.6%<br>n=18       | 27.0%<br>n=10            | 0.0%<br>n=0 |
|                                                                      |      | 11-0                        | 11-0            | п-э            | 11-10               | 11-10                    | 11-0        |